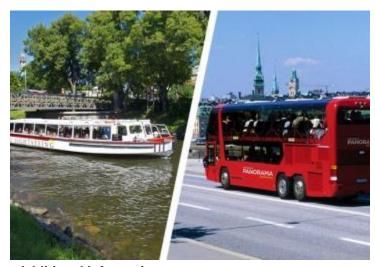

## oThe Tour

This tour is a combination of the Stockholm Panorama bus tour and the Royal Canal Tour. We start with a coach trip around the city, viewing the best known sites and buildings. After 75 minutes, we transfer to a boat to sail around the royal park of Djurgarden and past the most inner archipelago islands.