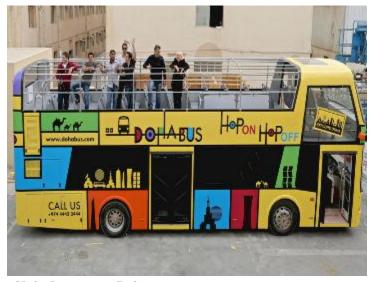

# Sightseeing Information

Doha Bus 48 Hours Ticket City Tour Doha, Qatar

Doha Bus tours is the first of open-top sightseeing tour of Doha. The hop on and off services allows you to discover the city at your pace. Take all the time you need and simply get back on and continue the tour.

## oThe Tour

Doha is the capital city of the state of Qatar. Doha is Qatar's largest city where 60 percent of the nation's population resides, and is also the economic centre of the country. Discover this beautiful city through Doha Bus tours' open-top buses that grant you the perfect vantage point. Your guide will be provided by a digital state of the art commentary system. Not just a voice telling you some information, but a full production complete with colorful background effects and music that is relative to your current location.