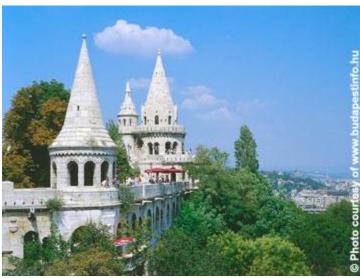

## oThe Tour

On this tour you will be passing by the Parliament building before crossing the Danube on the Margaret Bridge and drive to the Royal Castle on the Buda side of the city. Here you will have some free time to yourself to visit the Fishermen's Bastion which offers stunning views over the city and the Mathias Church. Your tour will continue to the Gillert Hill before crossing the Elisabeth Bridge from where you will drive towards the Heroes' Square. Passing by the Opera and St Stephen's Basilica you reach the Hotel Intercontinental where your tour ends.