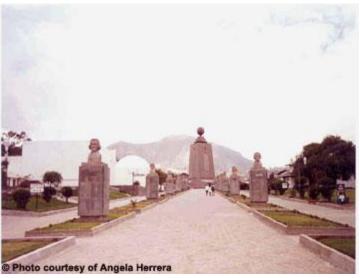

## oThe Tour

The tour starts with a drive to the residential area in the north of the city, to visit Guapulo Mirador, passing through the 12 October Avenue up to the Culture House and the Legislative Palace, where the rock murals related to the history of Ecuador can be admired. You will see the Gran Colombia Avenue up to the Basilica Church, where you have a brief stop. You will enjoy a great sight of Colonial Quito from the San Juan Mirador, and then stop at the Independence Plaza to admire the Cathedral, the Government and the Archiepiscopal Palace. You will see La Compania Church, with its adornments and gold altars and San Francisco (entrance not included). Another great view of Quito will be possible from Panecillo Mirador. Heading to the Middle of the World City you will visit the monument dividing the two Hemispheres. A visit to the Ethnographic Museum is also possible (optional).