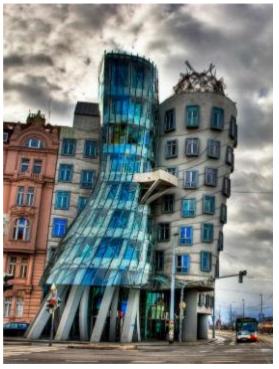

### oThe Tour

See the most of Prague during a six and a half hour bus, boat and walking tour. We begin at the Wenceslas Square where we board on an air-conditioned bus with tour guide and drive around the most significant places in Prague (such as the National Museum and the Dancing House), eventually reaching the dominant of the city, the Prague Castle. From there, we will continue on foot down to the Lesser Town, Kampa Island, Charles Bridge, Old Town with the Astronomical Clock and the Jewish Quarter. Finally, we will enjoy the view of Hradcany, the National Theatre and other Prague gems during a boat cruise through the Vltava river. This tour ends at the Dvorak Riverside in the vicinity of the Cech Bridge.