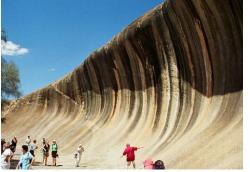

Comfort stop at York / Hyden / Wave Rock / Hippo Yawn (8:00am - 7:00pm

Journey through the wheat belt region to Wave Rock, one of Australia's incredible natural monuments.

Visit the historic township of York and view other significant geological formations of the area.

## Highlights

- York learn about the grand old pioneer days in the first township founded in the Avon Valley
- Hippos Yawn and the Humps unusual rock formations
- Picnic Lunch Chicken BBQ
- Wave Rock join an Aboriginal cultural tour learning about dreamtime stories and discovering Aboriginal sacred sites including Gnamma Holes