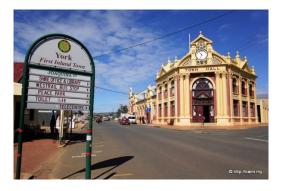

Comfort stop at York / Hyden / Wave Rock / Hippo Yawn (8:00am - 7:00pm

Journey through the wheat belt region to Wave Rock, one of Australia's incredible natural monuments.

Visit the historic township of York and view other significant geological formations of the area.

## Highlights

- York learn about the grand old pioneer days in the first township founded in the Avon Valley
- Hippos Yawn and the Humps unusual rock formations
- Picnic Lunch Chicken BBQ
- Wave Rock join an Aboriginal cultural tour learning about dreamtime stories and discovering Aboriginal sacred sites including Gnamma Holes