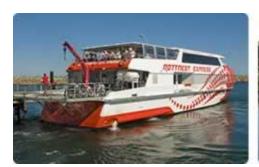

# 1 Day Discover Rottnest (10:00 am – till transfer to airport)

Tour operated by Rottnest Express. Explore the beauty and tranquility of Rottnest as you relax in the comfort of an air conditioned coach. This tour includes historical, cultural and natural points of interest. Complete your Rottnest experience with Lunch. Passengers also enjoy a spectacular cruise on the Swan River.

## Discover Rottnest - Island Tour with Guide

Explore the beauty and tranquility of Rottnest as you relax in the comfort of an air-conditioned coach. This tour includes historical, cultural and natural points of interest. Complete your Rottnest experience with a light lunch or sumptuous buffet lunch - various venue options available.