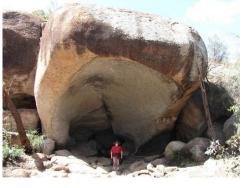

Comfort stop at York / Hyden / Wave Rock / Hippo Yawn (8:00am - 7:00pm

Journey through the wheat belt region to Wave Rock, one of Australia's incredible natural monuments.

Visit the historic township of York and view other significant geological formations of the area.

## Highlights

- York learn about the grand old pioneer days in the first township founded in the Avon Valley
- Hippos Yawn and the Humps unusual rock formations
- Picnic Lunch Chicken BBQ
- Wave Rock join an Aboriginal cultural tour learning about dreamtime stories and discovering Aboriginal sacred sites including Gnamma Holes