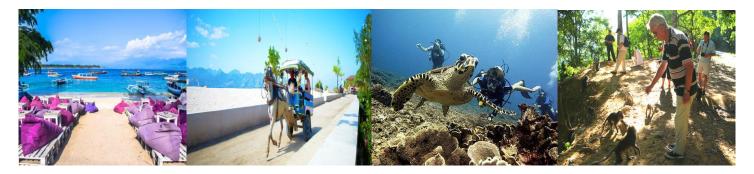

DAY 02: GILI TRAWANGAN TOUR (B, L, D)

Breakfast at the hotel and then participants will follow the tour to Gili Trawangan small island with a variety of maritime tourism activities (swimming, snorkeling, glass bottom boat, short diving, around of Gili Island with bicycle or cidomo / own expense) afternoon back to Lombok and then visit the protected forests pusuk with views a beautiful valley and the monkey forest lined the roadside, lunch and dinner will be served at a local restaurant.